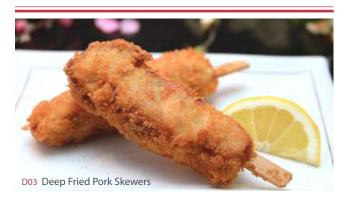

# Deep Fried Food

| D01 Deep Fried Fishcake (4pc)     | \$7.50  |
|-----------------------------------|---------|
| D02 Deep Fried Tofu (4pc)         | \$7.50  |
| D03 Deep Fried Pork Skewers (2pc) | \$7.80  |
| D04 Deep Fried Oyster (3pc)       | \$8.50  |
| D05 Karaage Chicken (10pc)        | \$13.00 |
| D06 Assorted Tempura              | \$19.50 |