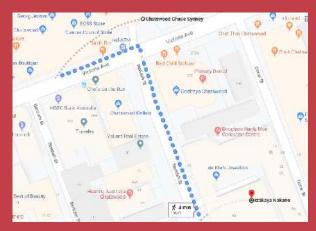

### Location

Suite 56/47 Neridah St, Chatswood

Scan the QR code to open map. \_ 3min walk from Chatswood Chase

— Hidden Japanese Restaurant —

Izakaya Nakano Suite 56/47 Neridah St Chatswood

Takeaway available (11am-3pm, 5pm-8pm) **02-9455-7522** 