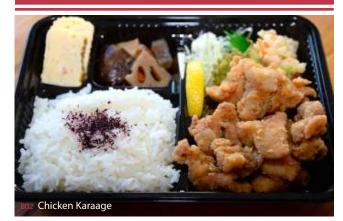

## Bento Box

| B01 Chicken Teriyaki 🔰 or 🕖                | \$16.00 |
|--------------------------------------------|---------|
| B02 Chicken Karaage                        | \$16.00 |
| B03 Grilled Maceral                        | \$16.00 |
| B04 Salmon Teriyaki 🔰 or 🕖                 | \$18.50 |
| B05 Grilled Salmon                         | \$18.50 |
| B06 Mix Fry (Deep Fried Oyster and Salmon) | \$18.50 |
| B07 Wagyu Steak                            | \$25.00 |