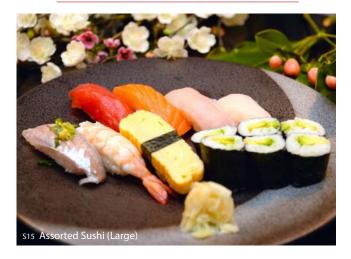

#### **ASSORTED SUSHI**

\$15 Assorted Sushi (Large) \$22.00 \$16 Assorted Sushi (Ex Large) \$65.00